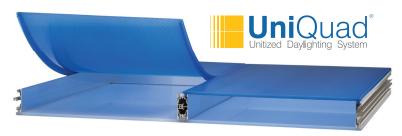

## **RST - Removable Skin Technology**

The unique two panel design ensures that the building envelope remains sealed and that its integrity is not compromised. The interior panel is protected from exterior weather conditions, UV radiation, impact and other hazards, and can remain intact for the life of the building. Each panel can be removed independently without removal of the entire system, allowing building operations to remain uninterrupted.