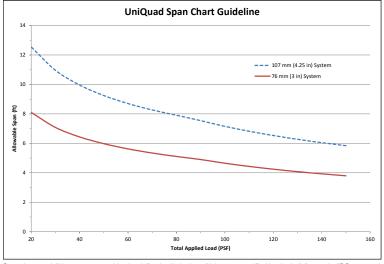

- Unitized System Quick, Cost-Effective Install
- RST Removable Skin Technology

Architect: Gensler

- Long-Span Capability Slab to Slab
- · Bi-Color Design Options
- Energy Savings Superior Thermal Performance
- Rainscreen Design
- Specialized Performance Options
  - Dynamic Shading
  - Forced Entry
  - Sound Reduction
  - Additional Insulation
  - Hurricane Resistant Certification