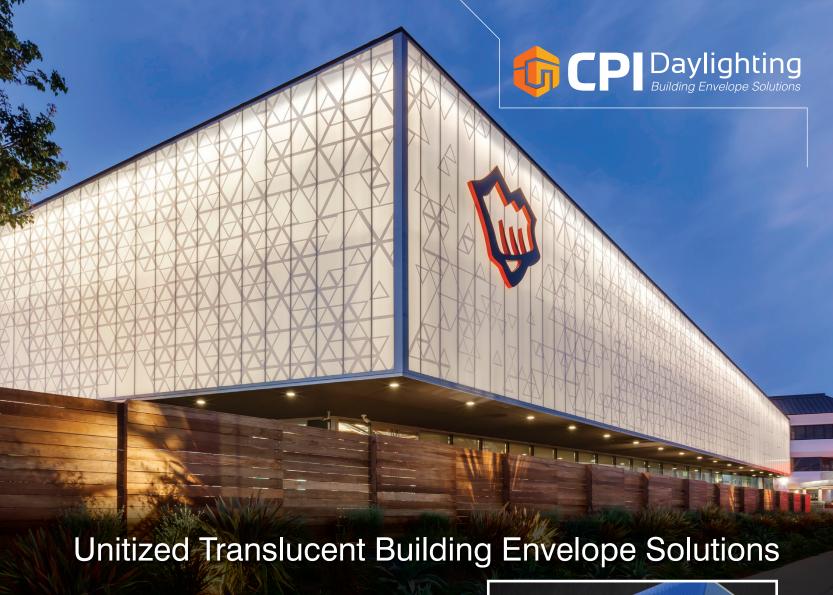

**UniQuad®** - a unitized insulated translucent panel system developed for high-performance building envelopes. This comprehensive system offers exceptional design versatility that allows you to combine the performance you need with the look you want.

- Unitized System Quick, Cost-Effective Install
- RST Removable Skin Technology

Architect: Gensler

- Long-Span Capability Slab to Slab
- · Bi-Color Design Options
- Energy Savings Superior Thermal Performance
- Rainscreen Design
- Specialized Performance Options
  - Dynamic Shading
  - Forced Entry
  - Sound Reduction
  - Additional Insulation
  - Hurricane Resistant Certification