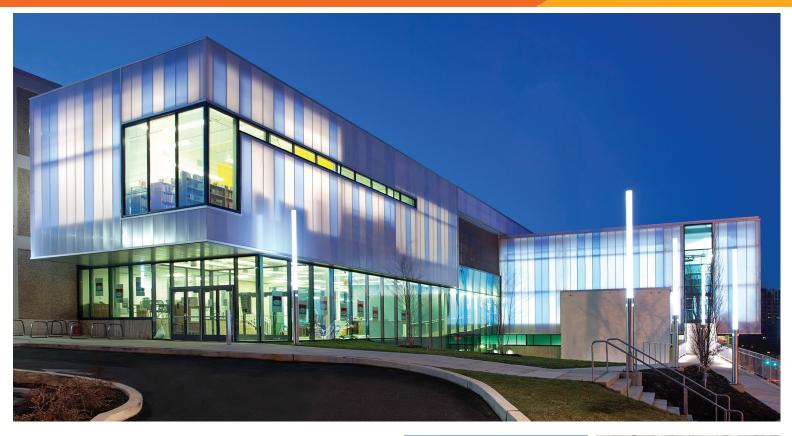

- Unitized System Quick, Cost-Effective Install
- RST Removable Skin Technology

Architect: Gensler

- Long-Span Capability Slab to Slab
- · Bi-Color Design Options
- Energy Savings Superior Thermal Performance
- Rainscreen Design
- Specialized Performance Options
  - Dynamic Shading
  - Forced Entry
  - Sound Reduction
  - Additional Insulation
  - Hurricane Resistant Certification