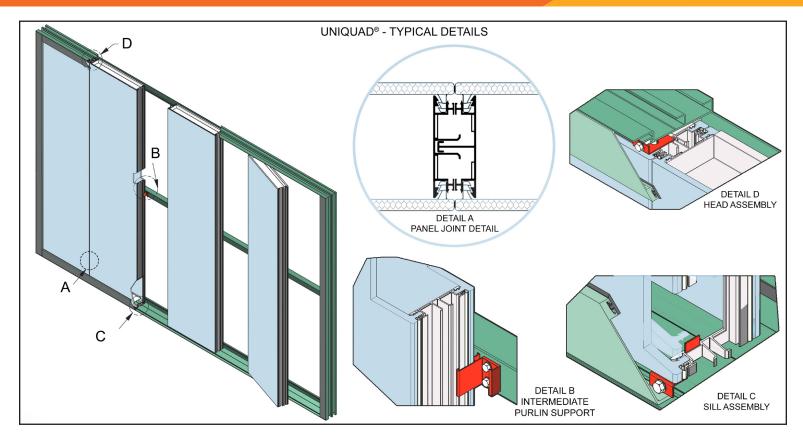

## **RST** - Removable Skin Technology

The unique two panel design ensures that the building envelope remains sealed and that its integrity is not compromised. The interior panel is protected from exterior weather conditions, UV radiation, Impact and other hazards, and may remains intact for the life of the building. Each panel can be removed independently, without removal of the entire system, allowing building operations to remain uninterrupted.