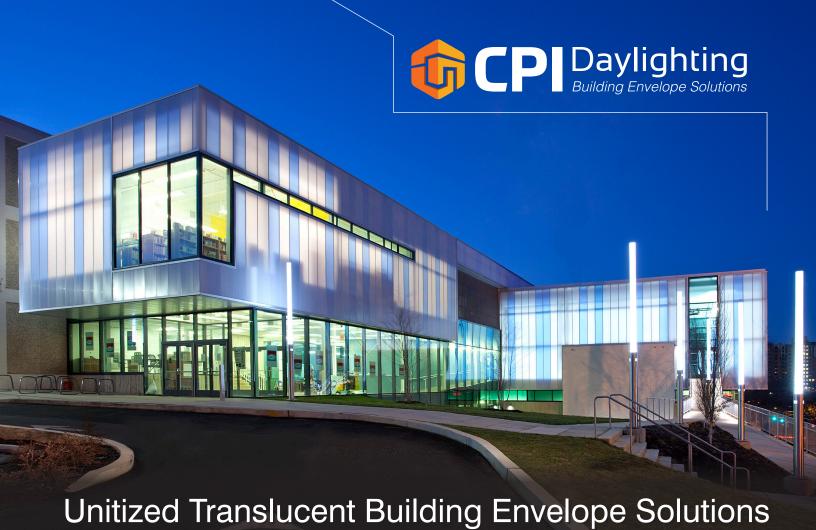

Eagle Academy

Architect: Shinberg Levinas

Washington D.C.

**UniQuad**® - a unitized insulated translucent panel system developed for high-performance building envelopes. This comprehensive system offers exceptional design versatility that allows you to combine the performance you need with the look you want.