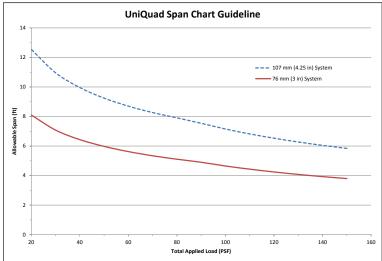

- Unitized System Quick, Cost-Effective Install
- RST Removable Skin Technology
- · Long-Span Capability Slab to Slab
- Bi-Color Design Options
- Energy Savings Superior Thermal Performance
- · Rainscreen Design
- Specialized Performance Options
  - Dynamic Shading
  - Forced Entry
  - Sound Reduction
  - Additional Insulation
  - Hurricane Resistant Certification