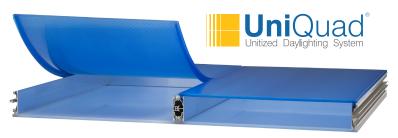

Eagle Academy

Architect: Shinberg Levinas

Washington D.C.

**UniQuad**® - a unitized insulated translucent panel system developed for high-performance building envelopes. This comprehensive system offers exceptional design versatility that allows you to combine the performance you need with the look you want.

UniQuad is factory glazed and assembled for superior quality control.

Explore what's possible when Imagination meets Innovation

## **RST** - Removable Skin Technology

The unique two panel design ensures that the building envelope remains sealed and that its integrity is not compromised. The interior panel is protected from exterior weather conditions, UV radiation, Impact and other hazards, and may remains intact for the life of the building. Each panel can be removed independently, without removal of the entire system, allowing building operations to remain uninterrupted.